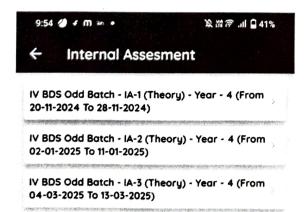

D033 - Orthodontic &<br>Dentofacial Orthopedics | 54                  | 49                    | 90.74%     |
| BDS3D044 - Periodontics                             | 93                  | 87                    | 93.55%     |
| BDS3D055 - Prosthodontics & Crown and Bridge        | 84                  | 81                    | 96.43%     |
| BDS3D066 - Conservative<br>Dentistry & Endodontics  | 86                  | 84                    | 97.67%     |
| BDS3D077 - Oral &<br>Maxillofacial Surgery          | 77                  | 74                    | 96.10%     |
| BDS3D088 - Public Health<br>Dentistry               | 74                  | 68                    | 91.89%     |
| Total                                               | 587                 | 555                   | 94.55%     |





Dayananda Sagar College of Dental Sciences Full RPD is the topic for 2nd Internal

Kumaraswamy Layout, Bangalore - 560 078.