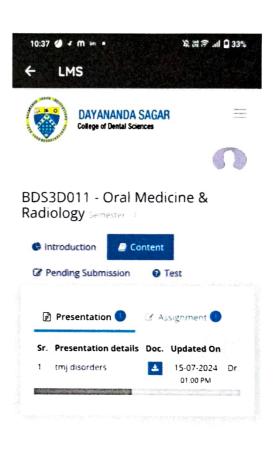

## **GNUMS SOFTWARE FOR STUDENTS**

PRINCIPAL
Davananda Sagar College of Dental Sciences
Kumaraswamy Layout,
Bangalore - 560 078.

## **GNUMS SOFTWARE FOR STUDENTS**

Year-4 A.Y. 2024-25

| Course                                              | Total<br>(Lect/Lab) | Present<br>(Lect/Lab) | Attendance |
|-----------------------------------------------------|---------------------|-----------------------|------------|
| BDS3D011 - Oral Medicine &<br>Radiology             | 56                  | 54                    | 96.43%     |
| BDS3D022 - Pedodontics                              | 63                  | 58                    | 92.06%     |
| BDS3D033 - Orthodontic &<br>Dentofacial Orthopedics | 54                  | 49                    | 90.74%     |
| BDS3D044 - Periodontics                             | 93                  | 87                    | 93.55%     |
| BDS3D055 - Prosthodontics & Crown and Bridge        | 84                  | 81                    | 96.43%     |
| BDS3D066 - Conservative<br>Dentistry & Endodontics  | 86                  | 84                    | 97.67%     |
| BDS3D077 - Oral &<br>Maxillofacial Surgery          | 77                  | 74                    | 96.10%     |
| BDS3D088 - Public Health<br>Dentistry               | 74                  | 68                    | 91.89%     |
| Total                                               | 587                 | 555                   | 94.55%     |