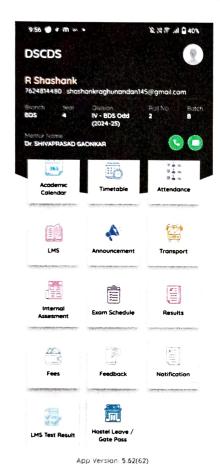

## **GNUMS SOFTWARE FOR STUDENTS**

Year-4 A.Y. 2024-25

| Course                                              | Total<br>(Lect/Lab) | Present<br>(Lect/Lab) | Attendance |
|-----------------------------------------------------|---------------------|-----------------------|------------|
| BDS3D011 - Oral Medicine &<br>Radiology             | 56                  | 54                    | 96.43%     |
| BDS3D022 - Pedodontics                              | 63                  | 58                    | 92.06%     |
| BDS3D033 - Orthodontic &<br>Dentofacial Orthopedics | 54                  | 49                    | 90.74%     |
| BDS3D044 - Periodontics                             | 93                  | 87                    | 93.55%     |
| BDS3D055 - Prosthodontics & Crown and Bridge        | 84                  | 81                    | 96.43%     |
| BDS3D066 - Conservative<br>Dentistry & Endodontics  | 86                  | 84                    | 97.67%     |
| BDS3D077 - Oral &<br>Maxillofacial Surgery          | 77                  | 74                    | 96.10%     |
| BDS3D088 - Public Health<br>Dentistry               | 74                  | 68                    | 91.89%     |
| Total                                               | 587                 | 555                   | 94.55%     |