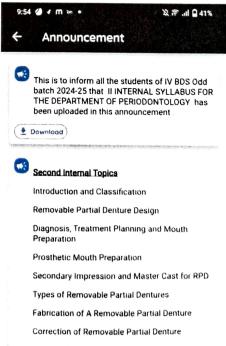

Dayananda Sagar College of Dental Sciences Full RPD is the topic for 2nd Internal

Kumaraswamy Layout, Bangalore - 560 078.